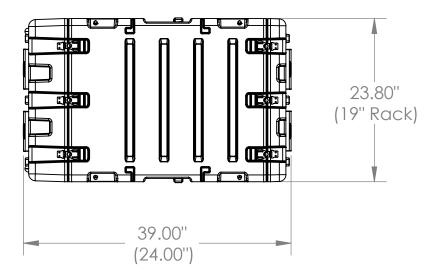

## NOTE: DIMENSIONS IN (X.XX) ARE ID

| This drawing and all information<br>details are the sole property of SKB<br>Corporation, Orange CA. Any<br>unauthorized use will be punished to<br>the full extent of the law. | Case Series: | RS Series    | Dimensions (for reference only) |               |               |         |            |
|--------------------------------------------------------------------------------------------------------------------------------------------------------------------------------|--------------|--------------|---------------------------------|---------------|---------------|---------|------------|
|                                                                                                                                                                                | Case part#   | 3RS-11U24-25 |                                 | Length        | Width         | Overall | Base / Lid |
|                                                                                                                                                                                |              |              |                                 | left to right | front to back | height  | height     |
|                                                                                                                                                                                | Weight:      |              | Exterior                        | 36.00"        | 23.80"        | 25.40"  | NA         |
|                                                                                                                                                                                |              |              | Inerior                         | 24.00"        | 19" Rack      | 110     | NA         |
| 4                                                                                                                                                                              | 3            |              | 2                               | )             | 1             |         |            |