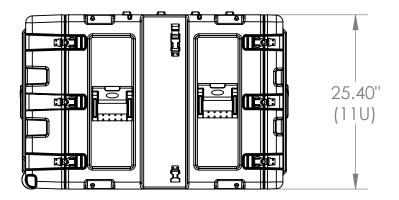

## NOTE: DIMENSIONS IN (X.XX) ARE ID

| This drawing and all information<br>details are the sole property of SKB<br>Corporation, Orange CA. Any<br>unauthorized use will be punished to<br>the full extent of the law. | Case Series: | RS Series    | Dimensions (for reference only) |               |               |         |            |
|--------------------------------------------------------------------------------------------------------------------------------------------------------------------------------|--------------|--------------|---------------------------------|---------------|---------------|---------|------------|
|                                                                                                                                                                                | Case part#   | 3RS-11U24-25 |                                 | Length        | Width         | Overall | Base / Lid |
|                                                                                                                                                                                |              |              |                                 | left to right | front to back | height  | height     |
|                                                                                                                                                                                | Weight:      |              | Exterior                        | 36.00"        | 23.80"        | 25.40"  | NA         |
|                                                                                                                                                                                |              |              | Inerior                         | 24.00"        | 19" Rack      | 110     | NA         |
| 4                                                                                                                                                                              | 3            |              | 2                               | )             | 1             |         |            |